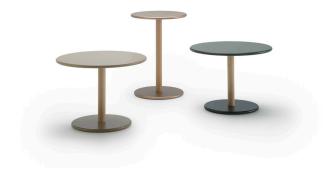

## Common Low Table

BY NAOTO FUKASAWA

Technical Info EN 2013

Auxiliary tables for home and commercial establishments inspired by the Japanese classics.

Two different sizes make them very flexible and suitable for a variety of uses. Constructed with a natural beech column and a lacquered MDF top with Viccarbe finishes.

**COD60H45** table 45 | table 17 <sup>23</sup>/<sub>32</sub>

**COD45H65** table 45 | table 25 19/32