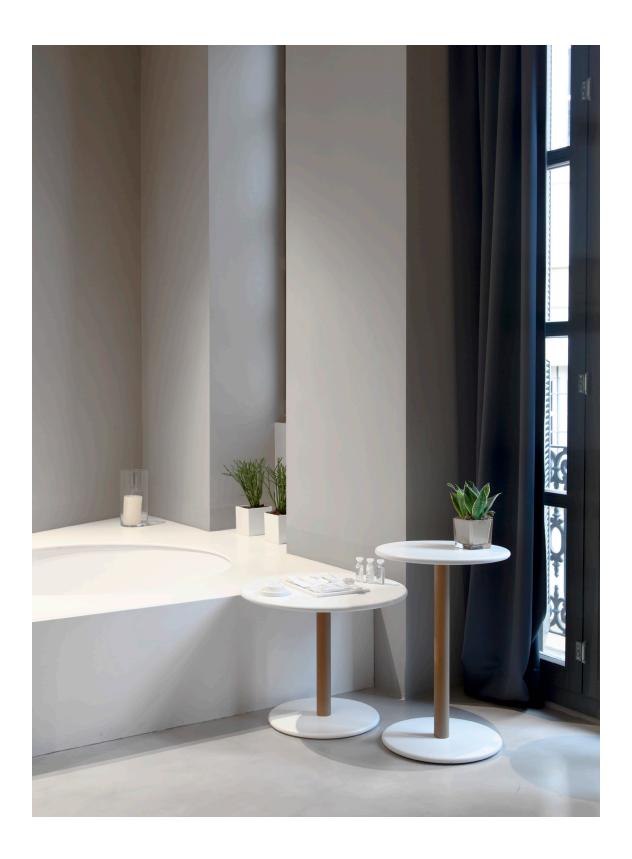

## Common Low Table

BY NAOTO FUKASAWA

Technical Info EN 2013

Auxiliary tables for home and commercial establishments inspired by the Japanese classics.

Two different sizes make them very flexible and suitable for a variety of uses. Constructed with a natural beech column and a lacquered MDF top with Viccarbe finishes.