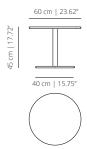

**COD60H45** table 45 | table 17 <sup>23</sup>/<sub>32</sub>

**COD45H65** table 45 | table 25 19/32