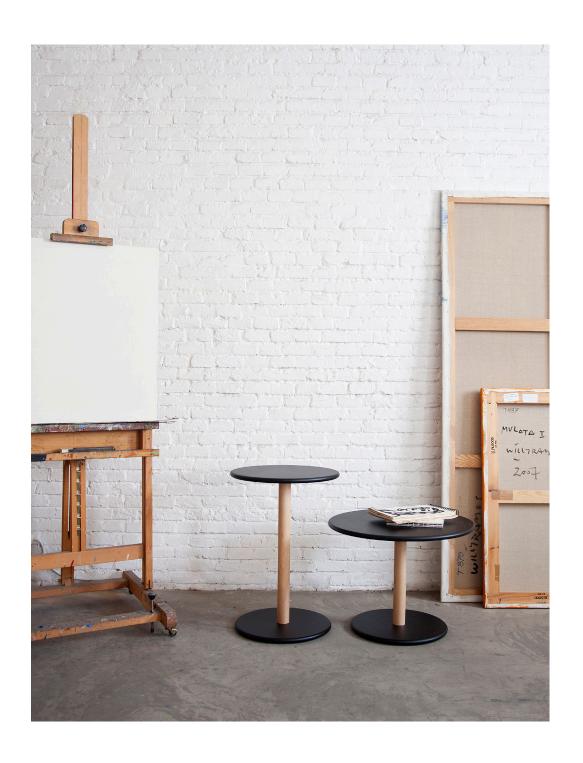

## Common Low Table

BY NAOTO FUKASAWA

Technical Info EN 2013

Auxiliary tables for home and commercial establishments inspired by the Japanese classics.

Two different sizes make them very flexible and suitable for a variety of uses. Constructed with a natural beech column and a lacquered MDF top with Viccarbe finishes.

**COD60H45** table 45 | table 17 <sup>23</sup>/<sub>32</sub>

**COD45H65** table 45 | table 25 19/32