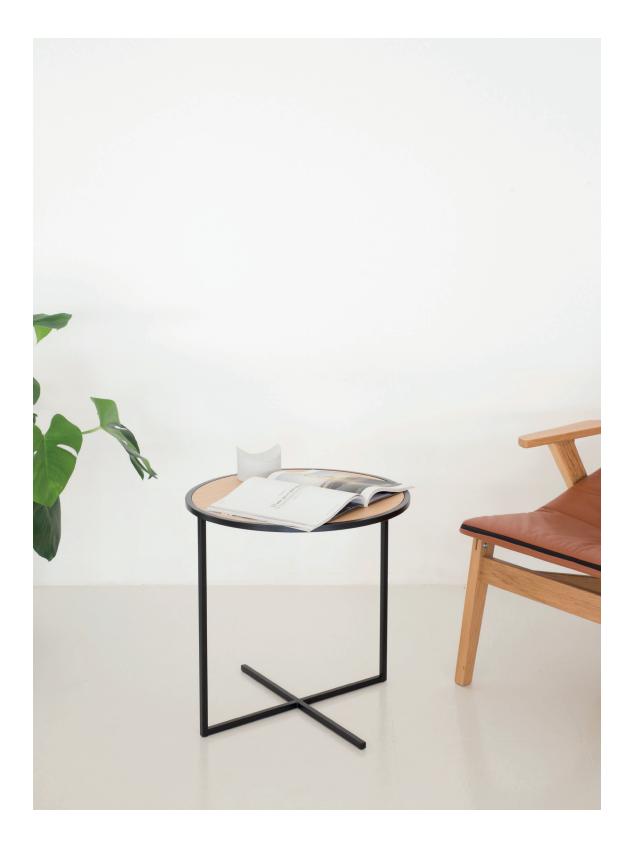

# Holy Day

Technical Info EN

Occasional lacquered steel tables for the home and public spaces.

With its clever, stylish design, Holy Day is the ideal table to be placed next to a sofa.

The Holy Day table is available with multiple tabletop options, such as lacquered MDF with oak finish and even an upholstered finish.

Structure in calibrated lacquered steel tube in thermoreinforced polyester in white or black.

Tops are available in oak or upholstered with the finishes from our collection.

Non-removable cover.