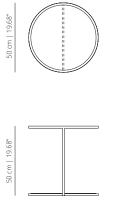

<code>HD50RO\_ | HD50-\_</code> stained/lacquered low table round 50 | upholstered low table round  $19^{11/16}$ 

50 cm | 19.68"