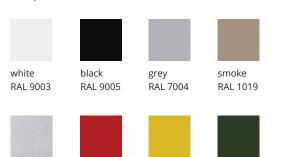

## Lacquered

moustard

RAL 1012

green

RAL 6007

06 RAL 3001

red

sand br NCS 3005Y50R

#### **TECHNICAL INFO**

tobacco

blue

RAL 5024

RAL 8028

 ${\bf Top}$  – oak wood or upholstered with the finishes of our collection.

**Structure** – calibrated powder coated steel tube in thermoreinforced polyester in white or black.