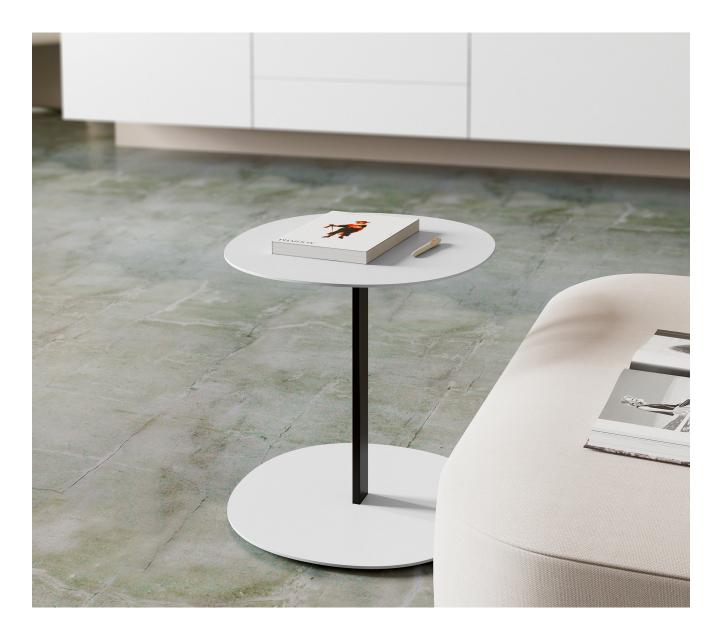

## Serra

Technical Info EN

Sculptural lightweight auxiliary table designed with a strap for easy movement.

Ideal for supporting your laptop or simply enjoying a cup of coffee, it comes in multiple finishes to naturally fit into any space.