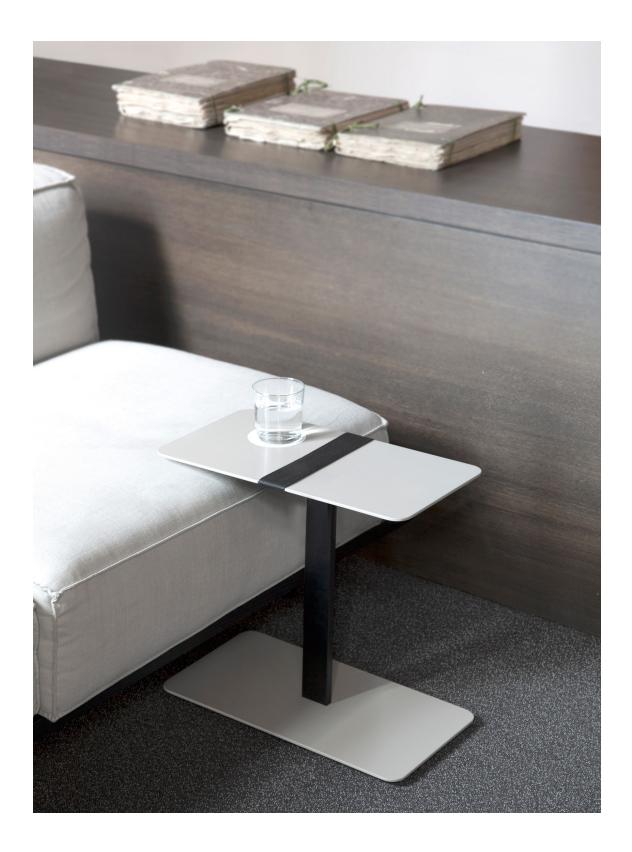

## Serra

Technical Info EN

Sculptural lightweight auxiliary table designed with a strap for easy movement.

Ideal for supporting your laptop or simply enjoying a cup of coffee, it comes in multiple finishes to naturally fit into any space.

altea blue

RAL 5000

**TECHNICAL INFO** 

**Top** –Lacquered MDF or oak verneer tops in the finishes of our collection.

Strap or belt produced in high-resistance technical fabric in red, black and grey.

**Structure** – Column in calibrated powder coated steel tube in thermoreinforced polyester in white, black, mustard or altea blue.