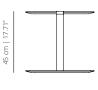

### SE45S

low table 45 without strap | low table 17 23/32 without strap

low table 45 with strap | low table 17 23/32 with strap