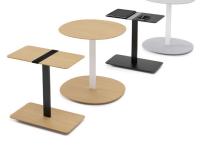

The new round version of our bestseller is now available at 50 cm height.

### SE45S

low table 45 without strap | low table 17 23/32 without strap

low table 45 with strap | low table 17 23/32 with strap

### FINISHES

| luered             |                                                         |                                                                                                                                                                                                                                                |                                                                                                                                                                                                                                                                                                                                                                                                                                                                                                                                                                                                                                                                                                                                                                                                                                                                                                                                                                                                                                                                                                                                                                                                                                                                                                                                               |
|--------------------|---------------------------------------------------------|------------------------------------------------------------------------------------------------------------------------------------------------------------------------------------------------------------------------------------------------|-----------------------------------------------------------------------------------------------------------------------------------------------------------------------------------------------------------------------------------------------------------------------------------------------------------------------------------------------------------------------------------------------------------------------------------------------------------------------------------------------------------------------------------------------------------------------------------------------------------------------------------------------------------------------------------------------------------------------------------------------------------------------------------------------------------------------------------------------------------------------------------------------------------------------------------------------------------------------------------------------------------------------------------------------------------------------------------------------------------------------------------------------------------------------------------------------------------------------------------------------------------------------------------------------------------------------------------------------|
|                    |                                                         |                                                                                                                                                                                                                                                |                                                                                                                                                                                                                                                                                                                                                                                                                                                                                                                                                                                                                                                                                                                                                                                                                                                                                                                                                                                                                                                                                                                                                                                                                                                                                                                                               |
| black*<br>RAL 9005 | grey<br>RAL 7004                                        | smoke<br>RAL 1019                                                                                                                                                                                                                              | tobacco<br>RAL 8028                                                                                                                                                                                                                                                                                                                                                                                                                                                                                                                                                                                                                                                                                                                                                                                                                                                                                                                                                                                                                                                                                                                                                                                                                                                                                                                           |
|                    |                                                         |                                                                                                                                                                                                                                                |                                                                                                                                                                                                                                                                                                                                                                                                                                                                                                                                                                                                                                                                                                                                                                                                                                                                                                                                                                                                                                                                                                                                                                                                                                                                                                                                               |
| red<br>RAL 3001    | moustard<br>RAL 1012                                    | green<br>RAL 6007                                                                                                                                                                                                                              | blue<br>RAL 5024                                                                                                                                                                                                                                                                                                                                                                                                                                                                                                                                                                                                                                                                                                                                                                                                                                                                                                                                                                                                                                                                                                                                                                                                                                                                                                                              |
|                    |                                                         |                                                                                                                                                                                                                                                |                                                                                                                                                                                                                                                                                                                                                                                                                                                                                                                                                                                                                                                                                                                                                                                                                                                                                                                                                                                                                                                                                                                                                                                                                                                                                                                                               |
| bronze<br>)R       |                                                         |                                                                                                                                                                                                                                                |                                                                                                                                                                                                                                                                                                                                                                                                                                                                                                                                                                                                                                                                                                                                                                                                                                                                                                                                                                                                                                                                                                                                                                                                                                                                                                                                               |
|                    |                                                         |                                                                                                                                                                                                                                                |                                                                                                                                                                                                                                                                                                                                                                                                                                                                                                                                                                                                                                                                                                                                                                                                                                                                                                                                                                                                                                                                                                                                                                                                                                                                                                                                               |
|                    |                                                         |                                                                                                                                                                                                                                                |                                                                                                                                                                                                                                                                                                                                                                                                                                                                                                                                                                                                                                                                                                                                                                                                                                                                                                                                                                                                                                                                                                                                                                                                                                                                                                                                               |
| cognac             | wenge                                                   | ash                                                                                                                                                                                                                                            |                                                                                                                                                                                                                                                                                                                                                                                                                                                                                                                                                                                                                                                                                                                                                                                                                                                                                                                                                                                                                                                                                                                                                                                                                                                                                                                                               |
| E                  |                                                         |                                                                                                                                                                                                                                                |                                                                                                                                                                                                                                                                                                                                                                                                                                                                                                                                                                                                                                                                                                                                                                                                                                                                                                                                                                                                                                                                                                                                                                                                                                                                                                                                               |
| d                  |                                                         |                                                                                                                                                                                                                                                |                                                                                                                                                                                                                                                                                                                                                                                                                                                                                                                                                                                                                                                                                                                                                                                                                                                                                                                                                                                                                                                                                                                                                                                                                                                                                                                                               |
|                    |                                                         |                                                                                                                                                                                                                                                |                                                                                                                                                                                                                                                                                                                                                                                                                                                                                                                                                                                                                                                                                                                                                                                                                                                                                                                                                                                                                                                                                                                                                                                                                                                                                                                                               |
|                    | black*<br>RAL 9005 red<br>RAL 3001 bronze bronze cognac | black*       grey         black*       grey         RAL 9005       grey         RAL 7004       moustard         red       moustard         RAL 3001       RAL 1012         bronze       verse         cognac       wenge         e       verse | Image: Back* RAL 9005grey RAL 7004smoke RAL 1019Image: Back* RAL 9005moustard RAL 7004green RAL 1019Image: Back* RAL 3001moustard RAL 1012green RAL 6007Image: Back* RAL 3001moustard RAL 1012green RAL 6007Image: Back* RAL 3001Image: Back* RAL 3001 <td< td=""></td<> |