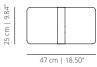

### SE45S

low table 45 without strap | low table 17 23/32 without strap

low table 45 with strap | low table 17 23/32 with strap