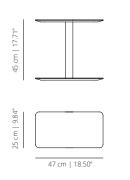

### SE45S

low table 45 without strap | low table 17 23/32 without strap

low table 45 with strap | low table 17 23/32 with strap